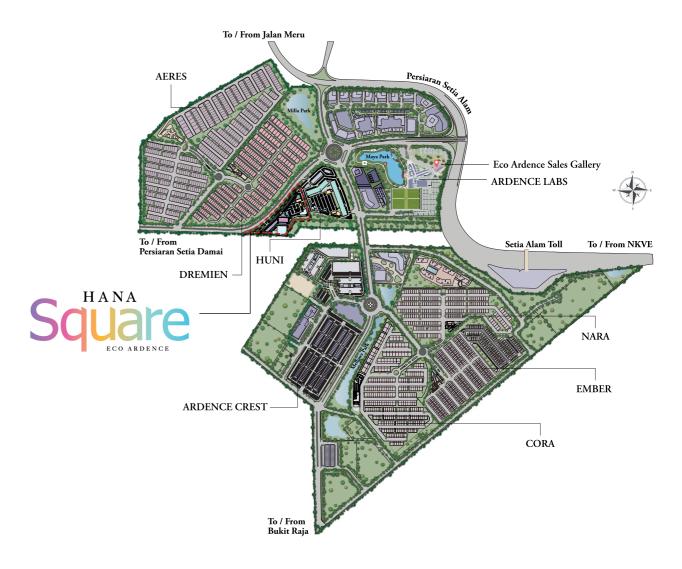

### **LOCATION**

Eco Ardence is an eco-themed, gated & guarded, mixed-development township spanning 533 acres. It is your enclave for Art, Culture & Commerce, where you can create, express and innovate in absolute comfort, privacy and security. The re-imagining of your life starts here.