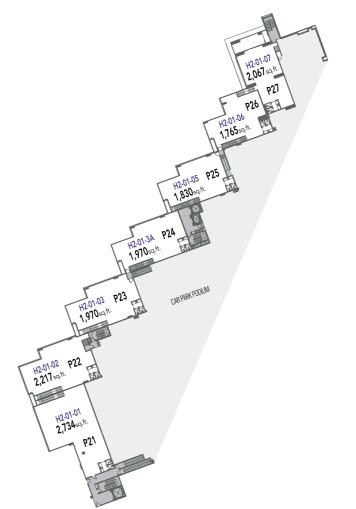

# FLOOR PLAN

BLOCK

H2

4-STOREY

TOTAL **26** UNITS

#### LEVEL 1

Built-up: 1,765 sq.ft. – 2,734 sq.ft.