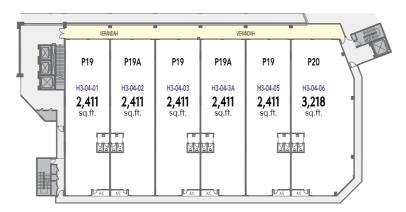

### **FLOOR PLAN**

BLOCK

**5-STOREY** 

TOTAL 30 UNITS

**LEVEL 4** Built-up: 2,411 sq.ft. – 3,218 sq.ft.

LEVEL 2 & 3

Built-up: 2,411 sq.ft. - 3,391 sq.ft.

**LEVEL 1** Built-up: 2,411 sq.ft. – 3,218 sq.ft.