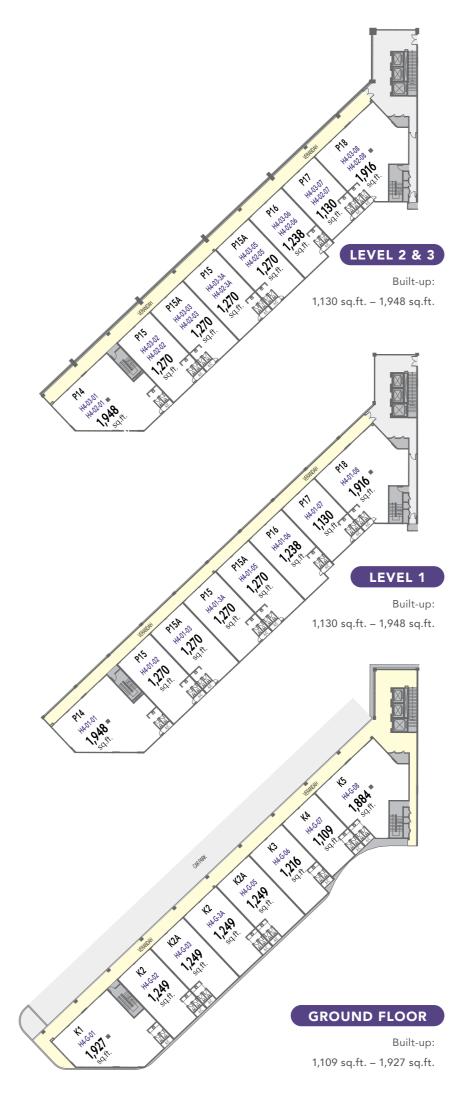

# FLOOR PLAN

BLOCK

H2

4-STOREY

TOTAL **26** UNITS

#### GROUND FLOOR

Built-up: 1,507 sq.ft. – 3,154 sq.ft.

#### LEVEL 1

Built-up: 1,765 sq.ft. – 2,734 sq.ft.

#### LEVEL 2 & 3

Built-up: 1,948 sq.ft. – 3,003 sq.ft.