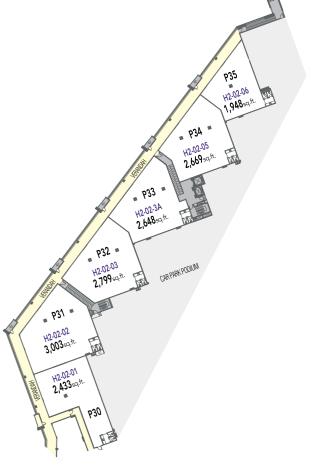

# FLOOR PLAN

BLOCK

H2

4-STOREY

TOTAL **26** UNITS

#### LEVEL 2 & 3

Built-up: 1,948 sq.ft. – 3,003 sq.ft.