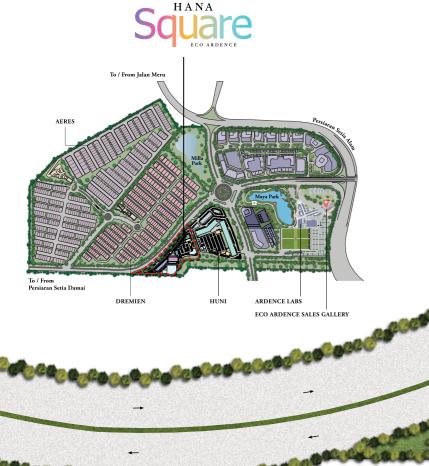

### **LOCATION**

Eco Ardence is an eco-themed, gated & guarded, mixed-development township spanning 533 acres. It is your enclave for Art, Culture & Commerce, where you can create, express and innovate in absolute comfort, privacy and security. The re-imagining of your life starts here.