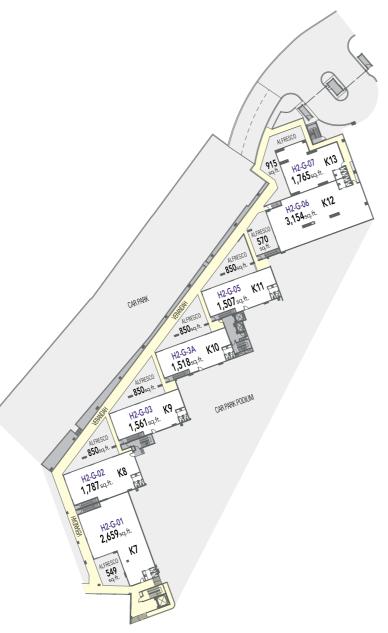

# FLOOR PLAN

BLOCK

H2

4-STOREY

TOTAL **26** UNITS

#### GROUND FLOOR

Built-up: 1,507 sq.ft. – 3,154 sq.ft.