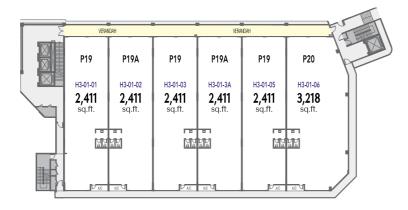

### **FLOOR PLAN**

BLOCK

**5-STOREY** 

TOTAL 30 UNITS

**LEVEL 4** Built-up: 2,411 sq.ft. – 3,218 sq.ft.

LEVEL 2 & 3

Built-up: 2,411 sq.ft. - 3,391 sq.ft.

**LEVEL 1** Built-up: 2,411 sq.ft. – 3,218 sq.ft.