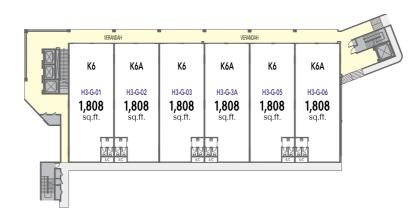

GROUND FLOOR

Built-up: 1,808 sq.ft.

**BLOCK** 

**4-STOREY** 

TOTAL 32 UNITS

SPECIFICATIONS

BLOCK H2

| Structure                                                                                    | Reinforced Concrete                            |                                                                   |                                                          |                               |            |  |  |  |
|----------------------------------------------------------------------------------------------|------------------------------------------------|-------------------------------------------------------------------|----------------------------------------------------------|-------------------------------|------------|--|--|--|
| Wall                                                                                         | Masonry / Reinforced Concrete                  |                                                                   |                                                          |                               |            |  |  |  |
| Roof Cover                                                                                   | Reinforced Concrete Slab                       |                                                                   |                                                          |                               |            |  |  |  |
| Roof Framing                                                                                 | Reinforced Concrete S                          | tructure                                                          |                                                          |                               |            |  |  |  |
| Ceiling                                                                                      | Skim Coat / Plaster Bo                         | ard and Paint                                                     |                                                          |                               |            |  |  |  |
| Ironmongery                                                                                  | Standard Ironmongery                           |                                                                   |                                                          |                               |            |  |  |  |
| Wall Finishes                                                                                | Pantry                                         | Quality Tiles / Plas                                              | ster and Paint                                           |                               |            |  |  |  |
|                                                                                              | Toilet<br>Others                               | Quality Tiles Plaster and Paint                                   |                                                          |                               |            |  |  |  |
|                                                                                              | Otners                                         | Plaster and Paint                                                 |                                                          |                               |            |  |  |  |
| Floor Finishes                                                                               | Toilet / Pantry                                | Quality Tiles                                                     |                                                          |                               |            |  |  |  |
|                                                                                              | Alfresco                                       | Quality Tiles (Only applicable for Ground Floor)                  |                                                          |                               |            |  |  |  |
|                                                                                              | Others                                         | Cement Render                                                     |                                                          |                               |            |  |  |  |
|                                                                                              | TYPE                                           | К7                                                                | K8, K9, K10 & K11                                        | K12                           | K13        |  |  |  |
| Windows                                                                                      |                                                | Aluminium Frame                                                   | Glass Window (Except K10)                                | )                             |            |  |  |  |
| Door                                                                                         | Main Entrance                                  | Roller Shutter / Ti                                               | mber Door                                                |                               |            |  |  |  |
| Sanitary Ware                                                                                | Kitchen Sink                                   | 1                                                                 | 1                                                        | 1                             | 1          |  |  |  |
|                                                                                              | WCs                                            | 2                                                                 | 2                                                        | 2                             | 2          |  |  |  |
| Electrical Installation                                                                      | Lighting Point                                 | 20                                                                | 15                                                       | 21                            | 12         |  |  |  |
|                                                                                              | Power Point                                    | 6                                                                 | 6                                                        | 6                             | 5          |  |  |  |
| Internal Telephone                                                                           | Fiber Wall Socket                              | 1                                                                 | 1                                                        | 1                             | 1          |  |  |  |
| Trunking & Cabling                                                                           |                                                |                                                                   |                                                          |                               |            |  |  |  |
|                                                                                              | ТҮРЕ                                           | P21                                                               | P22, P23 & P25                                           | P24, P26 & P27                |            |  |  |  |
| Windows                                                                                      |                                                | Aluminium Frame                                                   | Glass Window                                             |                               |            |  |  |  |
| Door                                                                                         | Timber Door / Aluminium Frame Glass Swing Door |                                                                   |                                                          |                               |            |  |  |  |
|                                                                                              |                                                | Aluminium Frame Sliding Glass Door (Only applicable for Type P27) |                                                          |                               |            |  |  |  |
| Sanitary Ware                                                                                | Kitchen Sink                                   | 1                                                                 | 1                                                        | 1                             |            |  |  |  |
|                                                                                              | WCs                                            | 2                                                                 | 2                                                        | 2                             |            |  |  |  |
| Electrical Installation                                                                      | Lighting Point                                 | 21                                                                | 17                                                       | 14                            |            |  |  |  |
|                                                                                              | Power Point                                    | 7                                                                 | 5                                                        | 5                             |            |  |  |  |
|                                                                                              | 1 00001 1 01110                                | ,                                                                 |                                                          |                               |            |  |  |  |
|                                                                                              | Fiber Wall Socket                              | 1                                                                 | 1                                                        | 1                             |            |  |  |  |
|                                                                                              |                                                |                                                                   | 1                                                        | 1                             |            |  |  |  |
|                                                                                              |                                                | 1                                                                 | 1<br>32, P34, P36 & P37                                  | 1<br><b>P33</b>               | P35        |  |  |  |
| Trunking & Cabling                                                                           | Fiber Wall Socket                              | 1<br><b>P30, P31, P</b> 3                                         |                                                          | P33                           | P35        |  |  |  |
| Trunking & Cabling Windows                                                                   | Fiber Wall Socket                              | 1<br><b>P30, P31, P</b> 3                                         | <b>32, P34, P36 &amp; P37</b> Glass Window (Except for T | P33                           | P35        |  |  |  |
| Trunking & Cabling Windows                                                                   | Fiber Wall Socket                              | P30, P31, P3                                                      | <b>32, P34, P36 &amp; P37</b> Glass Window (Except for T | P33                           | <b>P35</b> |  |  |  |
| Trunking & Cabling Windows Door                                                              | Fiber Wall Socket  TYPE                        | P30,P31,P3 Aluminium Frame Roller Shutter / Tin                   | <b>32, P34, P36 &amp; P37</b> Glass Window (Except for T | <b>P33</b><br>Type P33 & P35) |            |  |  |  |
| Trunking & Cabling Windows Door Sanitary Ware                                                | TYPE  Kitchen Sink WCs                         | P30,P31, P3 Aluminium Frame Roller Shutter / Tin                  | <b>32, P34, P36 &amp; P37</b> Glass Window (Except for T | <b>P33</b> Type P33 & P35)    | 1          |  |  |  |
| Internal Telephone Trunking & Cabling  Windows  Door  Sanitary Ware  Electrical Installation | Fiber Wall Socket  TYPE  Kitchen Sink          | P30, P31, P3 Aluminium Frame Roller Shutter / Tin 1 2             | <b>32, P34, P36 &amp; P37</b> Glass Window (Except for T | P33  Type P33 & P35)  1 2     | 1 2        |  |  |  |