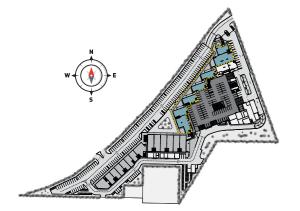

### **LOCATION**

Eco Ardence is an eco-themed, gated & guarded, mixed-development township spanning 533 acres. It is your enclave for Art, Culture & Commerce, where you can create, express and innovate in absolute comfort, privacy and security. The re-imagining of your life starts here.