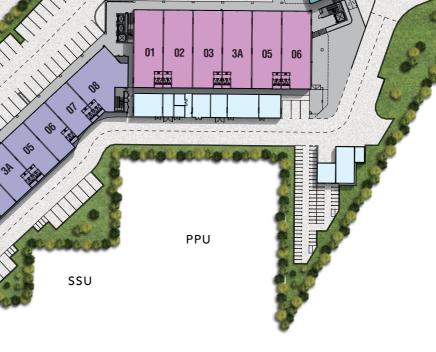

**FREEHOLD** 88 INTEGRATED COMMERCIAL **EXCLUSIVE UNITS** 

FLEXIBLE SIZES 1,109-3,391<sub>sq.ft.</sub>

EASY ACCESS WITH **LIFTS** 

HIGH VISIBILITY

**AMPLE** PARKING BAYS

**LEGEND** AMENITIES

BLOCK

4-STOREY **32** UNITS 1,109 sq.ft. 1,948 sq.ft.

BLOCK

5-STOREY 30 UNITS 1,808 sq.ft. 3,391 sq.ft.

BLOCK

4-STOREY **26** UNITS 1,507 sq.ft. 3,154 sq.ft.

HUNI