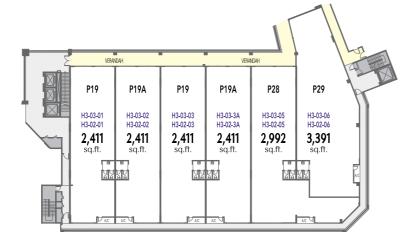

### **FLOOR PLAN**

BLOCK

**5-STOREY** 

TOTAL 30 UNITS

**LEVEL 4** Built-up: 2,411 sq.ft. – 3,218 sq.ft.

LEVEL 2 & 3

Built-up: 2,411 sq.ft. - 3,391 sq.ft.

**LEVEL 1** Built-up: 2,411 sq.ft. – 3,218 sq.ft.