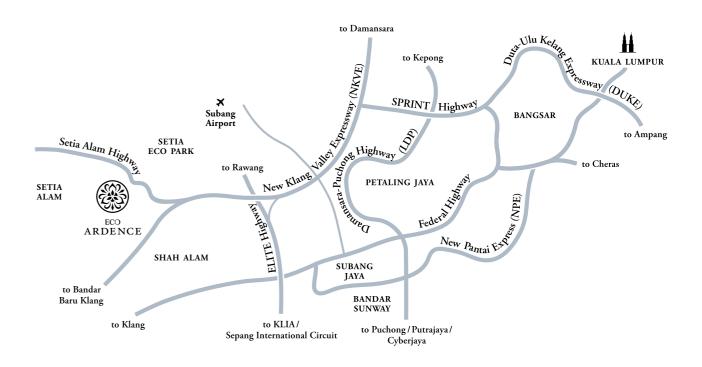

#### **LOCATION MAP**

The re-imagination of Klang Valley's Western Corridor is situated off the NKVE.

Located just before Setia Alam, Eco Ardence is surrounded by a wide range of modern amenities and a mature township with excellent connectivity to key destinations via major highways.