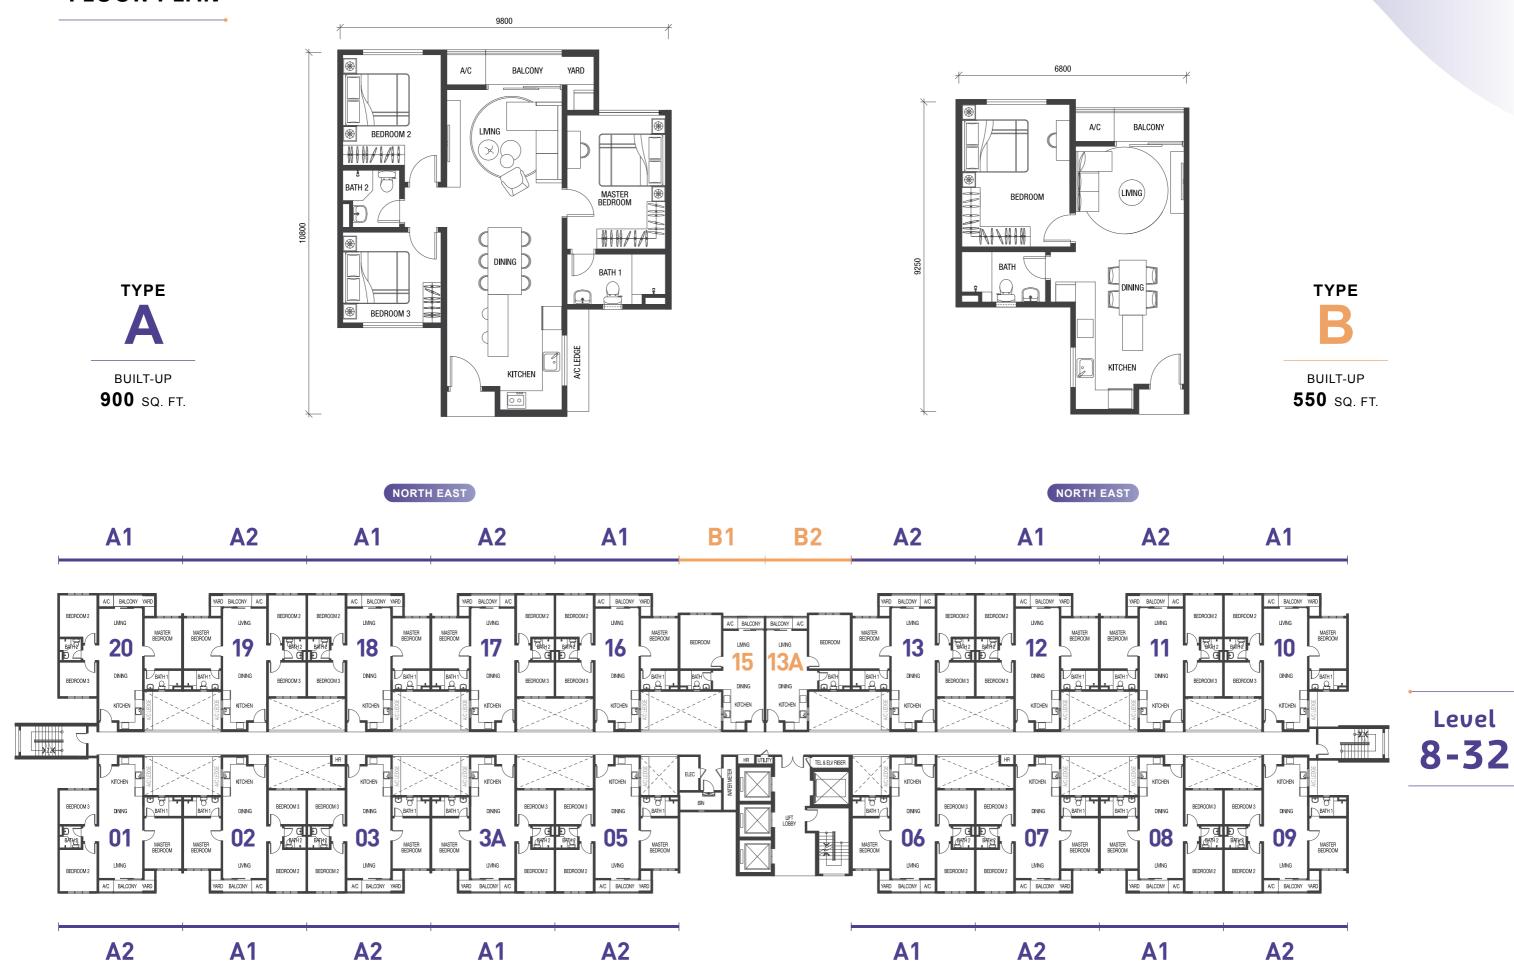

#### **SERVICE APARTMENT**

### **FLOOR PLAN**

SOUTH WEST

SOUTH WEST

+603 5033 2525 www.duduk.my

Hana (Type of Property: Service Apartment) Developer: ECO ARDENCE SDN. BHD. - 1997/01012416 (427912-X) | Sales Gailery. PT 8, Persiaran Setia Alam, Eco Ardence, 40170 Shah Alam, Selangor | Developer License No. 14504/11-2027/1092(A)-(S) | Validity Period: 15/11/2022 – 11/11/2027 | Advertising & Sales Permit No: 14504-7/11-2025/0321(A)-(S) | Validity Period: 12/11/202 – 11/11/2025 | Land Tenure: Freehold | Land Encumbrances: Affin Hwang Investment Bank Berhad (14389-U) | Approving Authority: Majlis Bandaraya Shah Alam (MBSA) | Building Reference No MBSA/BGN/BB/600-1(PS)/SEK U130060-2022 | Expected Completion Date: March 2026 | Total Unit: 500 | Built Up: Type A1, A2: 900 sq. ft, Type B1, B2: 550 sq. ft | Type A1, A2, B1, B2: Min Prior: RM270,000, Max Prior: RM3632,000 | Restriction of Interest NIL! | National Control of Property Service Apartments | National Control of Property Servic