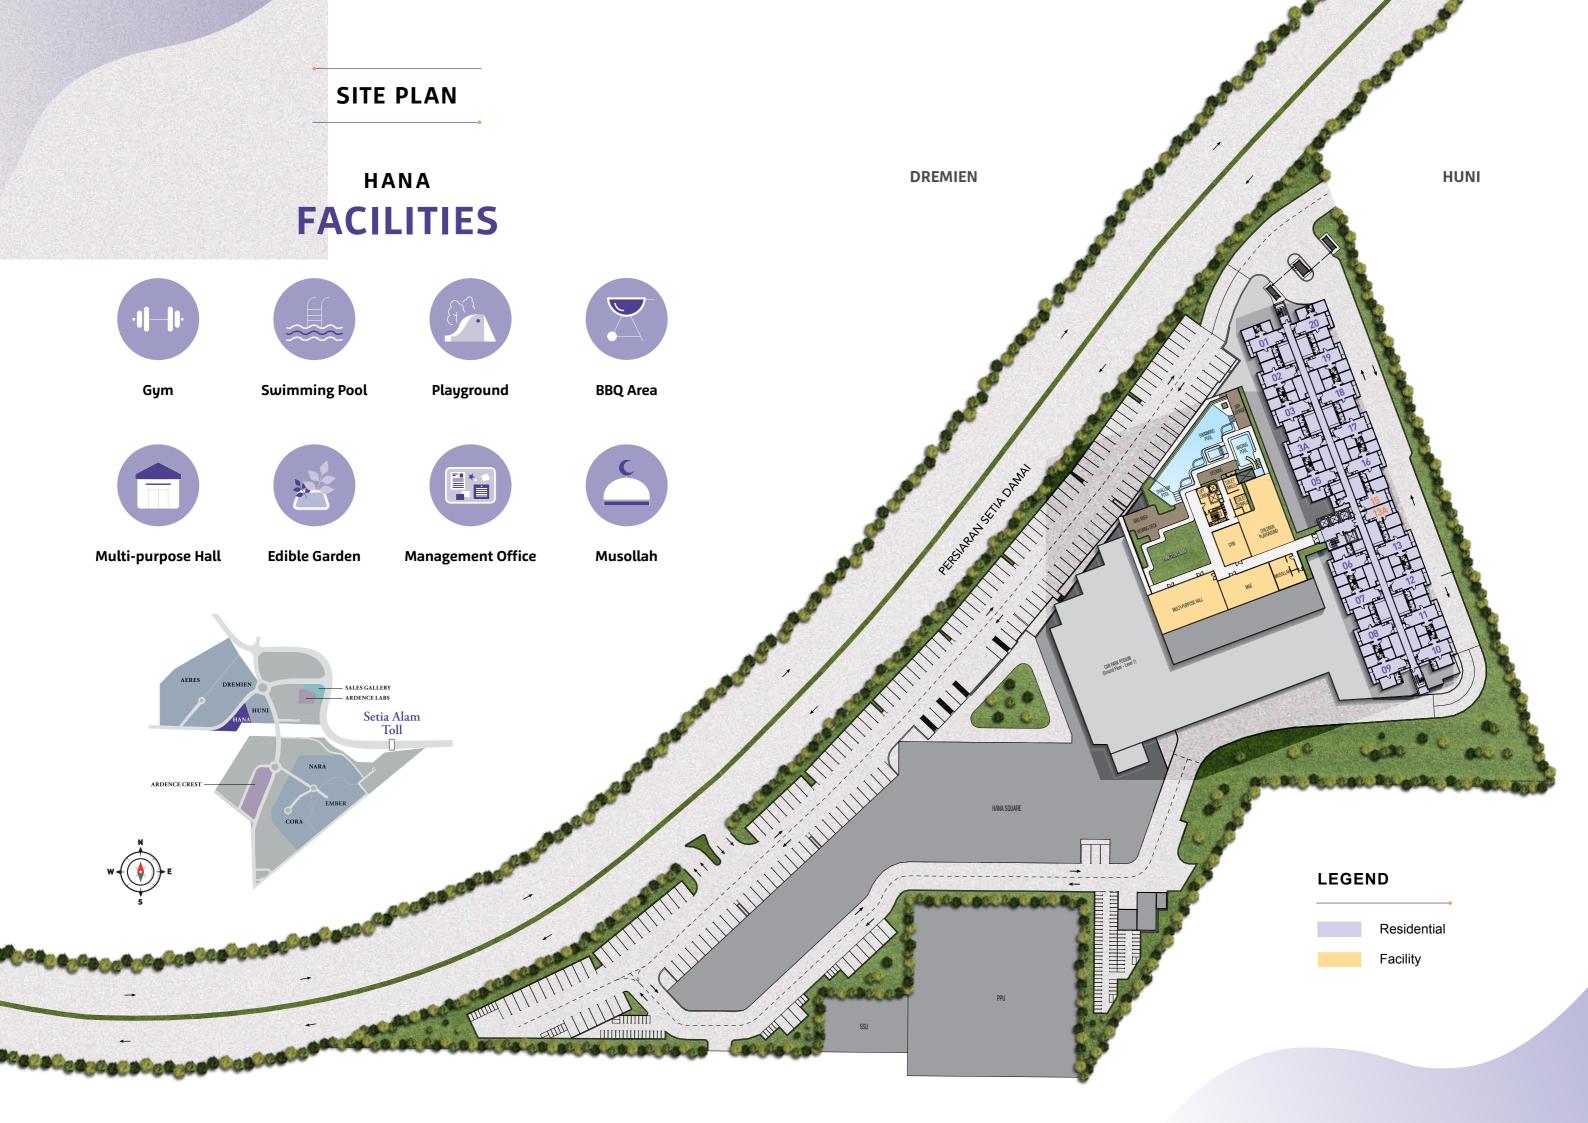

#### **SERVICE APARTMENT**





### **FLOOR PLAN**



SOUTH WEST

SOUTH WEST

## **MASTER PLAN**



#### **LOCATION MAP**



The re-imagination of Klang Valley's Western Corridor is situated off the NKVE.

Located just before Setia Alam, Eco Ardence is surrounded by a wide range of modern amenities and a mature township with excellent connectivity to key destinations via major highways.

Having all the right elements, Eco Ardence is set to become a vibrant suburban city of Art, Culture & Commerce.

Eco Ardence Sdn Bhd (427912-X) Eco Ardence Sales Gallery PT 8, Persiaran Setia Alam, Eco Ardence, 40170 Shah Alam, Selangor Darul Ehsan, Malaysia. Waze: Eco Ardence Sales Gallery

Enjoy our world-class services and expert assistance every day.

 $\begin{array}{ll} \mbox{Mondays to Fridays} & \mbox{9am - 6pm} \\ \mbox{Weekend