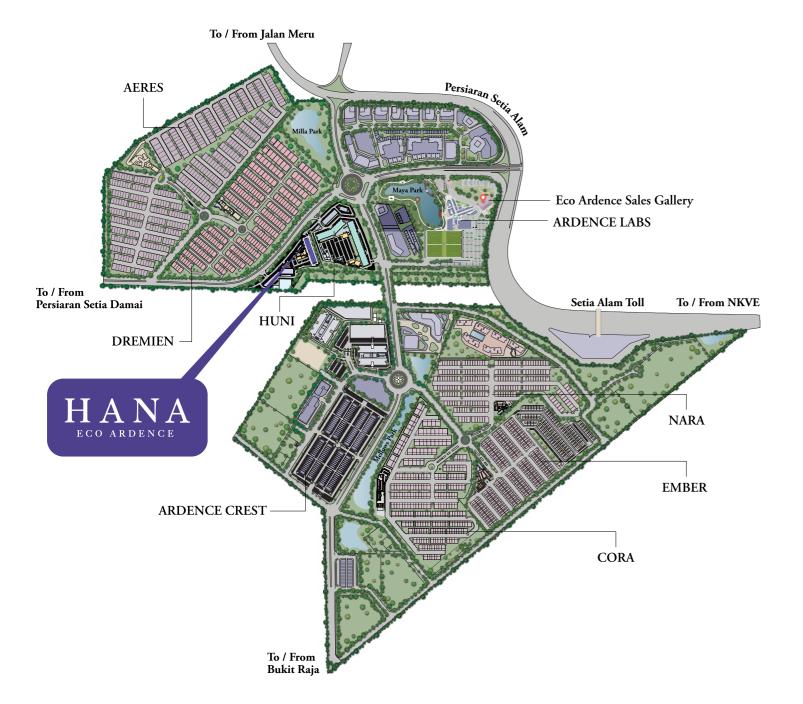

#### **SERVICE APARTMENT**





### **FLOOR PLAN**



SOUTH WEST

SOUTH WEST

## **MASTER PLAN**



#### **LOCATION MAP**



The re-imagination of Klang Valley's Western Corridor is situated off the NKVE.

Located just before Setia Alam, Eco Ardence is surrounded by a wide range of modern amenities and a mature township with excellent connectivity to key destinations via major highways.

Having all the right elements, Eco Ardence is set to become a vibrant suburban city of Art, Culture & Commerce.

Eco Ardence Sdn Bhd (427912-X) Eco Ardence Sales Gallery PT 8, Persiaran Setia Alam, Eco Ardence, 40170 Shah Alam, Selangor Darul Ehsan, Malaysia. Waze: Eco Ardence Sales Gallery

Enjoy our world-class services and expert assistance every day.

 $\begin{array}{ll} \mbox{Mondays to Fridays} & \mbox{9am - 6pm} \\ \mbox{Weekends and Public Holidays} & \mbox{10am - 6pm} \end{array}$ 

+603 5033